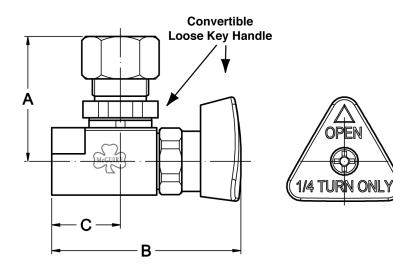

# **Convertible**<sup>™</sup>

## **Pipe X Compression**

| NO.      | Part Title                                            | Α       | В      | C      |
|----------|-------------------------------------------------------|---------|--------|--------|
| LFBV2-04 | Angle Stop,IPS X OD,AB1953 1/2 IPS x 1/2 OD WH,Chrome | 1-5/16" | 2-3/8" | 15/16" |

### **Specifications:**

Lead free convertible quarter-turn brass ball valve, chrome plated commercial valve with convertible loose key handle. Supply stop valve shall be McGuire Supply stop valve shall be certified by recognized testing authority and bear manufacturer and testing mark.