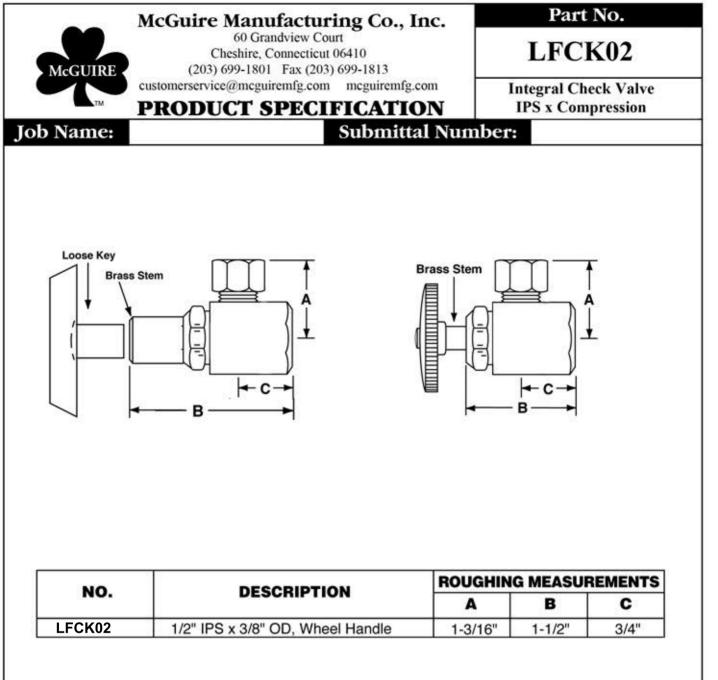

## **Specifications:**

Chrome plated brass supply stop valve with spring actuated integral check valve and full turn brass stem. Inlet shall be (3/8, 1/2) inch (IPS, sweat, compression). Outlet shall be (3/8, 1/2) inch (IPS, compression). Integral check supply stop valve shall be McGuire

\_\_\_\_\_. Integral check supply stop valve shall be certified or recognized by

testing authority and bear manaufacturer and testing mark.

© 2021 McGuire Manufacturing Co., Inc. All rights reserved / IX Components/Stop Valves / www.mcguiremfg.com