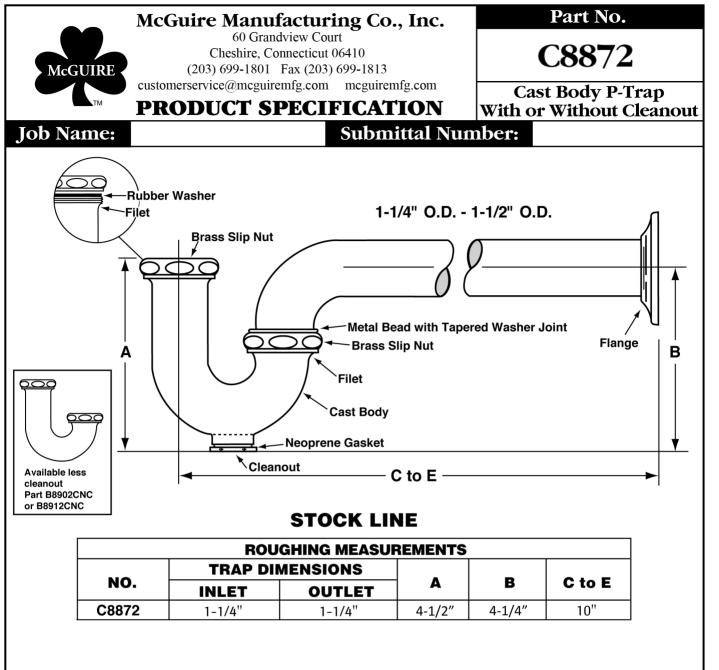

Note: Prefix "C" indicates die cast slip nuts.

See options and accessories section for details on product variations.

FED SPEC W.W.P. 541 CAST BRASS P TRAP MINIMUM SEAL 2"

## **Specifications:**

P-Trap shall be chrome plated cast brass body (with, without) cleanout, with 17 gauge seamless tubular wall bend, slip nuts. Reducing washers shall be used with reducing cast brass nut. With (shallow, deep, bell) (steel, brass) or (forged brass with set screw) flange. P-Trap shall bear manufacturer and testing mark.