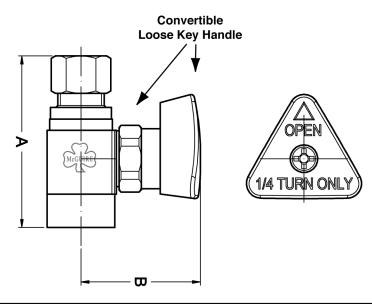

# **Convertible**<sup>™</sup>

## **Pipe X Compression**

| NO.      | Part Title                                                   | A      | В      |
|----------|--------------------------------------------------------------|--------|--------|
| LFBV2-14 | Straight Stop, IPS x OD Chrome 1/2 IPS x 1/2 OD WH,Lead Free | 1-1/2" | 2-1/4" |

### **Specifications:**

Lead free convertible quarter-turn brass ball valve, chrome plated commercial valve with convertible loose key handle. Supply stop valve shall be McGuire Supply stop valve shall be certified by recognized testing authority and bear manufacturer and testing mark.