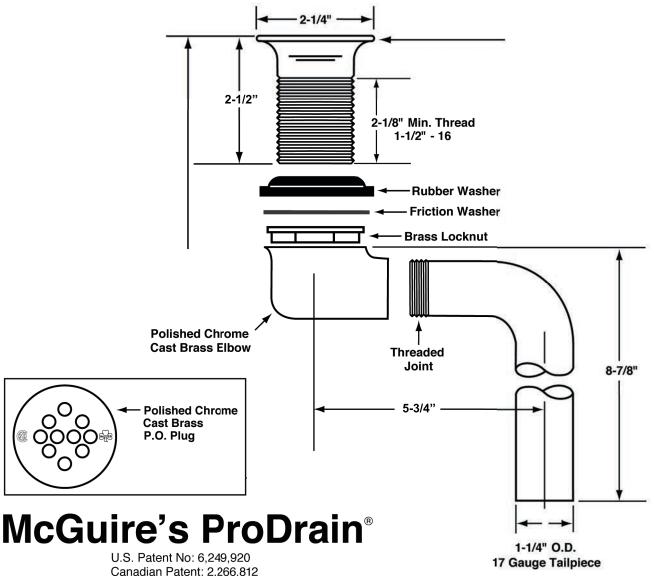

## **ProDrainWC**

**Offset Lavatory Grid** Strainer less Overflow

Job Name:

**Submittal Number:** 

Canadian Patent: 2,266,812

ASME A112.18.2/CSA B125.2

## **Specifications:**

Cast Brass Chrome Plated Offset Wheelchair Strainer less overflow with polished chrome cast brass elbow, 17 gauge 1-1/4 inch seamless brass offset tailpiece, heavy rubber basin washer and fiber friction washer. Offset lavatory strainer shall be in compliance with CSA or other recognized testing authority and bear both manufacturer and testing mark.