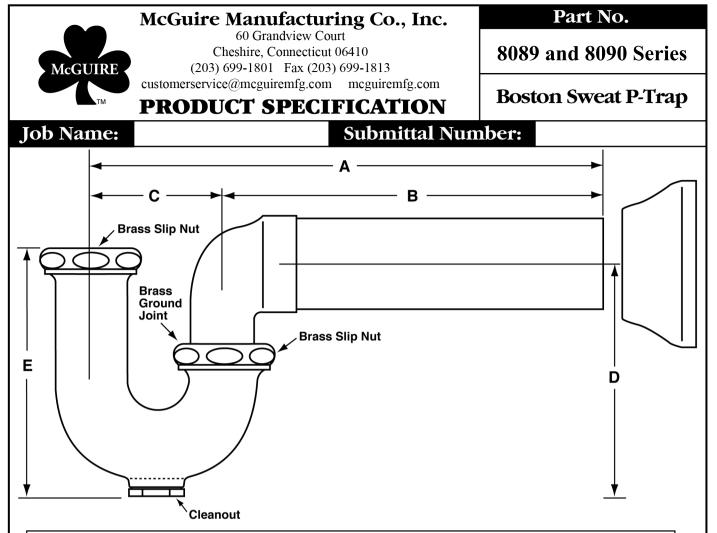

| ROUGHING MEASUREMENTS |                 |                              |     |     |    |        |    |
|-----------------------|-----------------|------------------------------|-----|-----|----|--------|----|
| NO.                   | TRAP DIMENSIONS |                              |     | -   |    | D      |    |
|                       | INLET           | OUTLET                       | Α   | B   | С  | D      | E  |
| 8090CBOS4             | 1-1/4"          | 1-1/2" w/4" Sweat Extension  | 8"  | 5"  | 3" | 4-1/2" | 5" |
| 8090CBOS6             | 1-1/4"          | 1-1/2" w/6" Sweat Extension  | 10" | 7"  | 3" | 4-1/2" | 5" |
| 8090CBOS8             | 1-1/4"          | 1-1/2" w/8" Sweat Extension  | 12" | 9"  | 3" | 4-1/2" | 5" |
| 8090CBOS12            | 1-1/4"          | 1-1/2" w/12" Sweat Extension | 16" | 13" | 3" | 4-1/2" | 5" |
| 8089CBOS4             | 1-1/2"          | 1-1/2" w/4" Sweat Extension  | 8"  | 5"  | 3" | 4-1/2" | 5" |
| 8089CBOS6             | 1-1/2"          | 1-1/2" w/6" Sweat Extension  | 10" | 7"  | 3" | 4-1/2" | 5" |
| 8089CBOS8             | 1-1/2"          | 1-1/2" w/8" Sweat Extension  | 12" | 9"  | 3" | 4-1/2" | 5" |
| 8089CBOS12            | 1-1/2"          | 1-1/2" w/12" Sweat Extension | 16" | 13" | 3" | 4-1/2" | 5" |

## Note: Minimum seal 2"

See options and accessories section for details on product variations.

## ASME A112.18.2/CSA B125.2

Specifications:

P-Trap shall be chrome plated cast brass body with cleanout, 17 gauge seamless tubular sweat extension, cast brass ground joint elbow, and cast brass slip nuts. No reducing washers. With (shallow, deep, bell) (steel, brass) or (forged brass with set screw) flange.