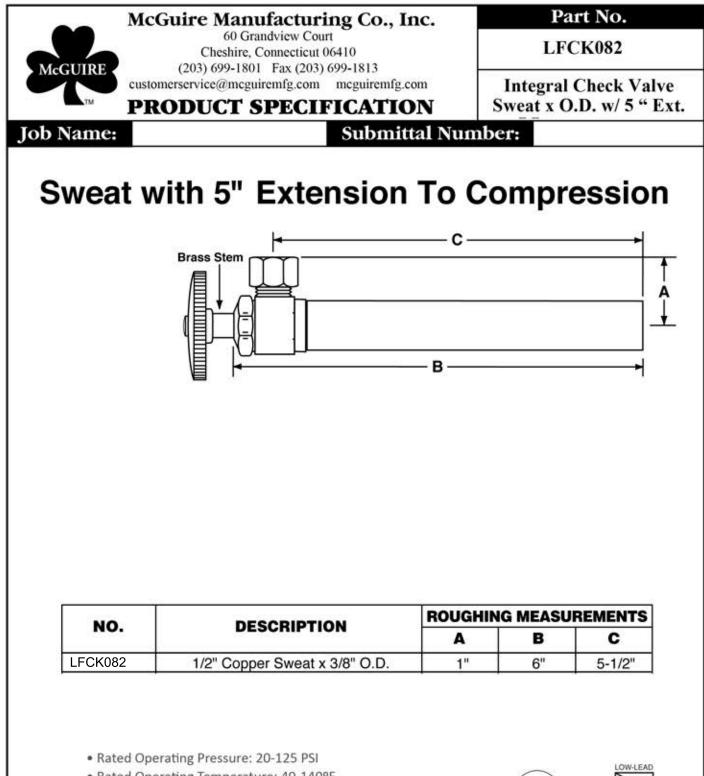

## **Specifications:**

Chrome plated brass supply stop valve with spring actuated integral check valve and full turn brass stem. Inlet shall be (3/8, 1/2) inch (IPS, sweat, compression). Outlet shall be (3/8, 1/2) inch (IPS, compression). Integral check supply stop valve shall be McGuire \_\_\_\_\_\_. Integral check supply stop valve shall be certified or recognized by testing authority and bear manaufacturer and testing mark.