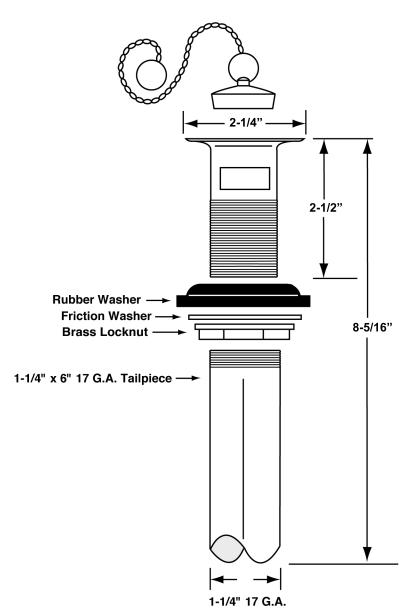

## **Specifications:**

Cast Brass Chrome Plated Chain and Rubber Stopper P.O. Plug with cast brass follower, chain and rubber stopper and 1-1/4" x 6" 17 gauge seamless brass tailpiece.

This product can expose you to chemicals including lead, which is known to the State of California to cause cancer, and birth defects or other reproductive harm. For more information go to www.P65Warnings.ca.gov.