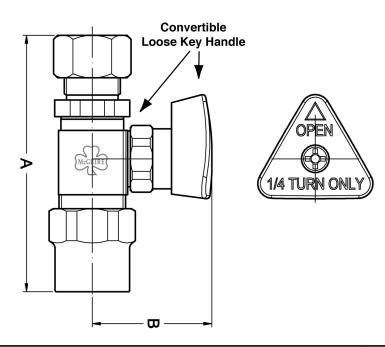

# Convertible™ II

## **CPVC X Compression**

| NO.          | Part Title                       | Α      | В      |
|--------------|----------------------------------|--------|--------|
| LFBV2-4PST53 | Straight Stop,1/2 CPVC X 3/8 OD  | 1-1/2" | 2-1/5" |
| LFBV2-4PST55 | Straight Stop, 1/2 CPVC X 1/2 OD | 1-1/2" | 2-2/5" |
|              |                                  |        |        |
|              |                                  |        |        |

### **Specifications:**

Lead free convertible quarter-turn brass ball valve, chrome plated commercial valve with convertible loose key handle. Supply stop valve shall be McGuire \_\_\_\_\_.

Supply stop valve shall be certified by recognized testing authority and bear manufacturer and testing mark.