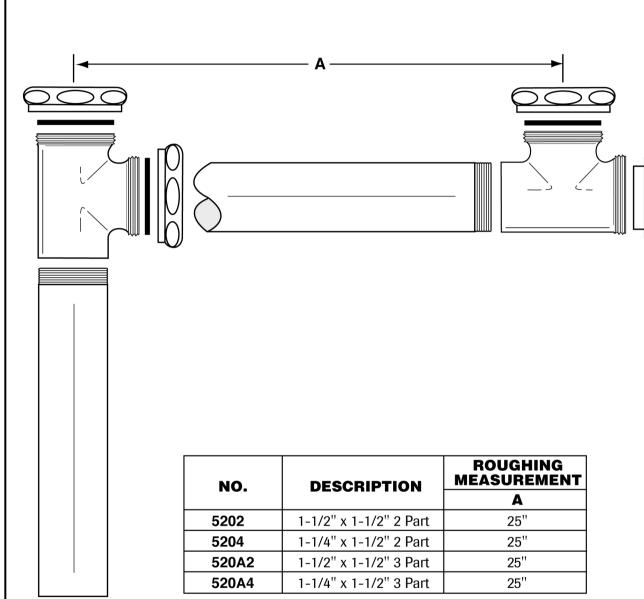

## PRODUCT SPECIFICATION

Part No.

5202, 5204, 520A2, 520A4

Heavy Duty End Outlet Continuous Waste

## **Specifications:**

Heavy Duty End Outlet Continuous Waste with polished chrome plated cast brass tees, 17 gauge brass tubing, cast brass slip nuts and cleanout end caps.

This product can expose you to chemicals including lead, which is known to the State of California to cause cancer, and birth defects or other reproductive harm. For more information go to www.P65Warnings.ca.gov.