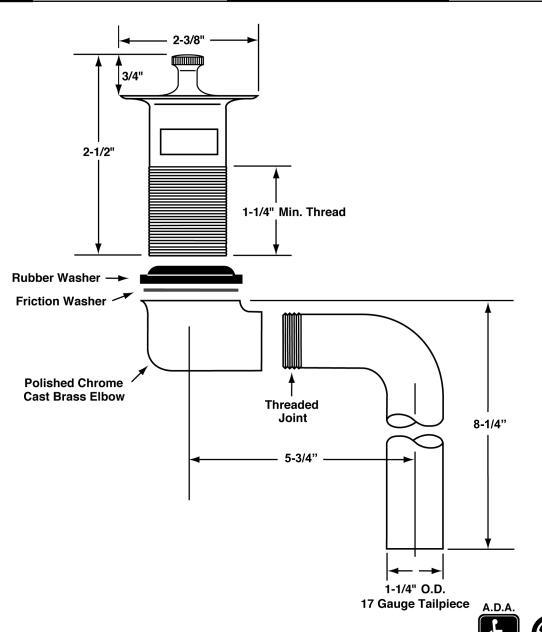

## **Specifications:**

Cast Brass Chrome Plated Lift and Turn Offset Wheelchair Strainer with polished chrome cast brass elbow, 1-1/4" 17 gauge seamless brass offset tailpiece, heavy rubber basin washer and fiber friction washer. Offset lavatory strainer shall be in compliance with CSA or other recognized testing authority and bear both manufacturer and testing mark.