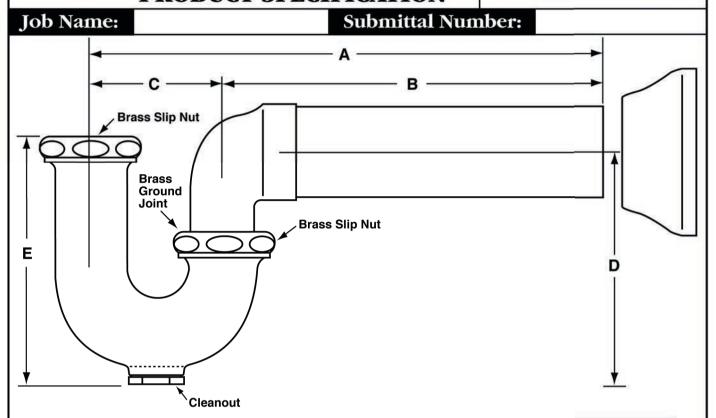

## PRODUCT SPECIFICATION

| ROUGHING MEASUREMENTS |                 |                              |        |     |    |        |    |
|-----------------------|-----------------|------------------------------|--------|-----|----|--------|----|
| NO.                   | TRAP DIMENSIONS |                              | 237754 |     | _  |        | -  |
|                       | INLET           | OUTLET                       | A      | В   | С  | D      | E  |
| 8090CBOS4             | 1-1/4"          | 1-1/2" w/4" Sweat Extension  | 8"     | 5"  | 3" | 4-1/2" | 5" |
| 8090CBOS6             | 1-1/4"          | 1-1/2" w/6" Sweat Extension  | 10"    | 7"  | 3" | 4-1/2" | 5" |
| 8090CBOS8             | 1-1/4"          | 1-1/2" w/8" Sweat Extension  | 12"    | 9"  | 3" | 4-1/2" | 5" |
| 8090CBOS12            | 1-1/4"          | 1-1/2" w/12" Sweat Extension | 16"    | 13" | 3" | 4-1/2" | 5" |
| 8089CBOS4             | 1-1/2"          | 1-1/2" w/4" Sweat Extension  | 8"     | 5"  | 3" | 4-1/2" | 5" |
| 8089CBOS6             | 1-1/2"          | 1-1/2" w/6" Sweat Extension  | 10"    | 7"  | 3" | 4-1/2" | 5" |
| 8089CBOS8             | 1-1/2"          | 1-1/2" w/8" Sweat Extension  | 12"    | 9"  | 3" | 4-1/2" | 5" |
| 8089CBOS12            | 1-1/2"          | 1-1/2" w/12" Sweat Extension | 16"    | 13" | 3" | 4-1/2" | 5" |

Note: Minimum seal 2"

See options and accessories section for details on product variations.

ASME A112.18.2/CSA B125.2

## **Specifications:**

P-Trap shall be chrome plated cast brass body with cleanout, 17 gauge seamless tubular sweat extension, cast brass ground joint elbow, and cast brass slip nuts. No reducing washers. With (shallow, deep, bell) (steel, brass) or (forged brass with set screw) flange.