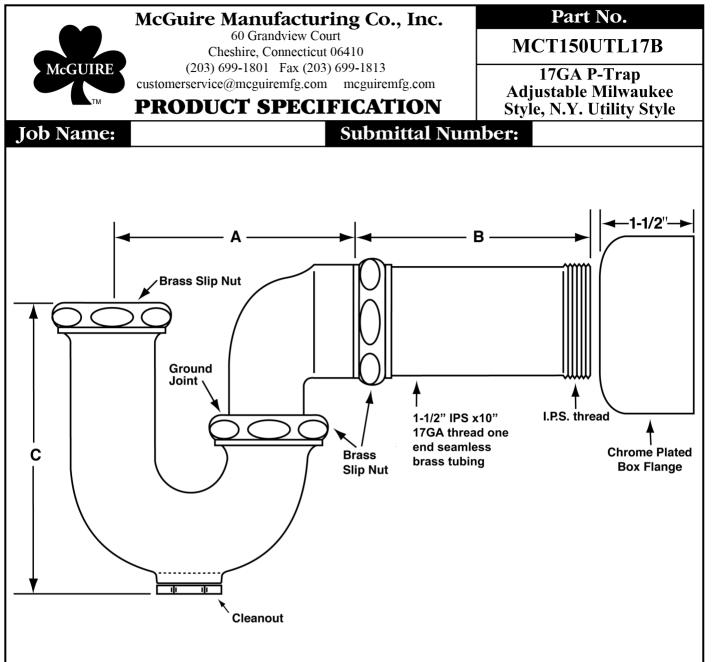

| ROUGHING MEASUREMENTS |                         |                                                      |          |     |    |
|-----------------------|-------------------------|------------------------------------------------------|----------|-----|----|
| NO.                   | TRAP DIMENSIONS         |                                                      |          |     |    |
|                       | INLET                   | OUTLET                                               | <b>A</b> | B   | С  |
| MCT150UTL17B          | 1-1/4" x 1-1/2", 1-1/2" | 1-1/2" x 10" Slip x I.P.S. 17 G.A. T.O.E. Brass Tube | 4-1/4"   | 10" | 5" |
|                       |                         |                                                      |          |     |    |

## Specifications:

P-Trap shall be 17 GA seamless tubular chrome plated brass with 17 GA utility arm and flange.

This product can expose you to chemicals including lead, which is known to the State of California to cause cancer, and birth defects or other reproductive harm. For more information go to www.P65Warnings.ca.gov.