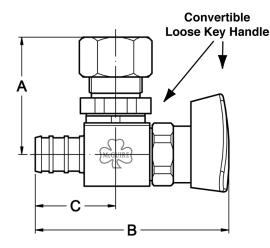

## **PRODUCT SPECIFICATION**

**LFBV2-3X55** 

Part No.

**Quarter-Turn Brass Ball Valve** 

**Job Name:** 

**Submittal Number:** 

## Convertible™ II

## PEX-F1807 x Compression

|            |                                      | Roughing Measurements |        |         |
|------------|--------------------------------------|-----------------------|--------|---------|
| Model No.  | Description                          | A                     | В      | С       |
| LFBV2-3X55 | Angle Stop, 1/2" PEX-F1807 x 1/2" OD | 1-5/16"               | 2-1/2" | 1-1/16" |

ASME A112.18.2

**Specifications:** 

Lead free convertible quarter-turn brass ball valve, chrome plated commercial valve with convertible loose key handle. Supply stop valve shall be McGuire valve shall be certified by recognized testing authority and bear manufacturer and testing mark.