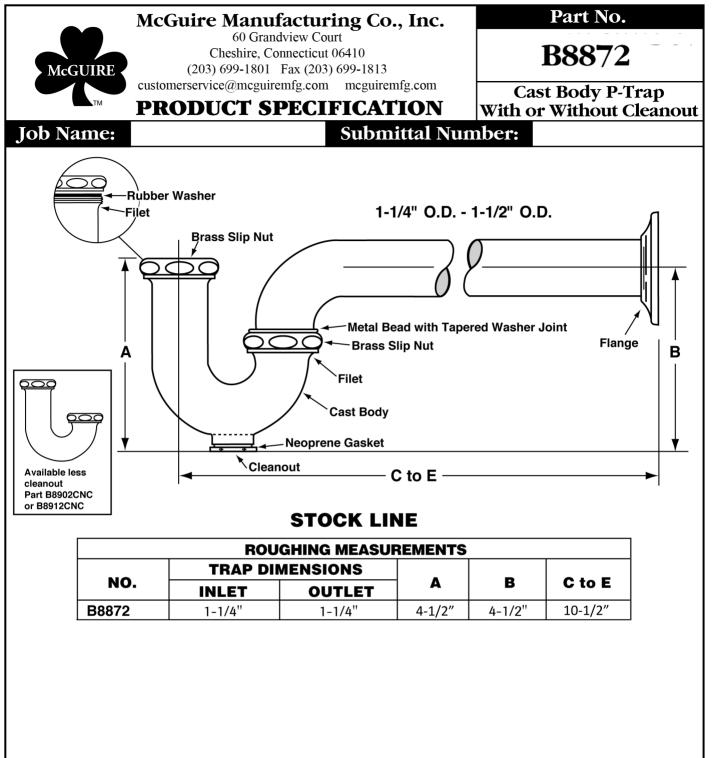

Note: Prefix "C" indicates die cast slip nuts.

See options and accessories section for details on product variations.

FED SPEC W.W.P. 541 CAST BRASS P TRAP MINIMUM SEAL 2"

## **Specifications:**

P-Trap shall be chrome plated cast brass body (with, without) cleanout, with 17 gauge seamless tubular wall bend, slip nuts. Reducing washers shall be used with reducing cast brass nut. With (shallow, deep, bell) (steel, brass) or (forged brass with set screw) flange. P-Trap shall bear manufacturer and testing mark.