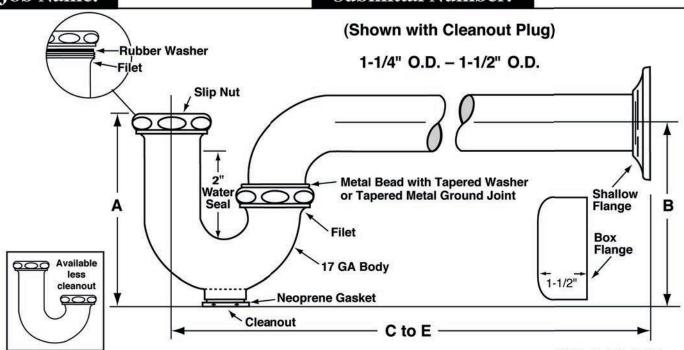

# Job Name: Submittal Number:

### LITE COMMERCIAL ADJUSTABLE 17 GAUGE TUBULAR P-TRAPS

| Roughing Measurements  Model No. | INLET          | OUTLET | А      | В      | C to E  | Flange  | Slip Nut |
|----------------------------------|----------------|--------|--------|--------|---------|---------|----------|
|                                  |                |        |        |        |         |         |          |
| MCT125085B                       | 1-1/4"         | 1-1/4" | 5-1/4" | 4-1/2" | 11-1/2" | Вох     | Brass    |
| MCT125085NC                      | 1-1/4"         | 1-1/4" | 5"     | 5"     | 11-1/2" | Shallow | Brass    |
| MCT125085NCB                     | 1-1/4"         | 1-1/4" | 5"     | 4-5/8" | 11-1/2" | Вох     | Brass    |
| MCT125075ZN                      | 1-1/4"         | 1-1/4" | 5-1/4" | 4-3/4" | 10-1/2" | Shallow | Zinc     |
| MCT125075NCZN                    | 1-1/4"         | 1-1/4" | 5"     | 4-1/2" | 10-1/2" | Shallow | Zinc     |
| MCT150090B                       | 1-1/2", 1-1/4" | 1-1/2" | 5-1/4" | 5"     | 12"     | Вох     | Brass    |
| MCT150075ZN                      | 1-1/2", 1-1/4" | 1-1/2" | 5-1/2" | 5"     | 10-1/2" | Shallow | Zinc     |
| MCT150075NCZN                    | 1-1/2", 1-1/4" | 1-1/2" | 5"     | 4-3/4" | 11"     | Shallow | Zinc     |
| MCT150090NCB                     | 1-1/2", 1-1/4" | 1-1/2" | 5-1/4" | 4-1/2" | 12-1/4" | Box     | Brass    |
| MCT150090NCGJB                   | 1-1/2", 1-1/4" | 1-1/2" | 5-1/4" | 4-3/4" | 12-1/4" | Box     | Brass    |
| MCT150090NCGJ                    | 1-1/2", 1-1/4" | 1-1/2" | 5-1/4" | 5"     | 12-1/4" | Shallow | Brass    |
| MCT150150B                       | 1-1/2", 1-1/4" | 1-1/2" | 5-1/4" | 5"     | 18"     | Вох     | Brass    |

#### **Suffix Designations**

NC = No Cleanout Plug

GJ = Ground Joint Wall Bend

ASME A112.18.2/CSA B125.2