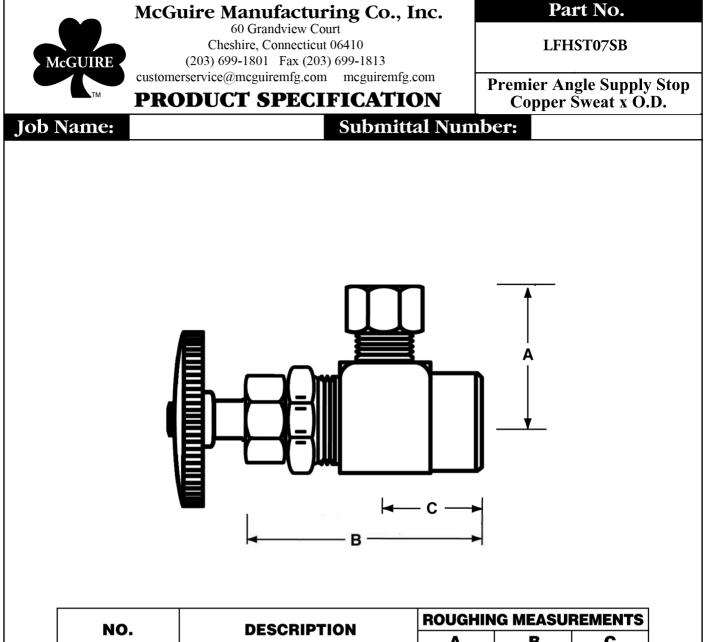

| NO.       | DESCRIPTION                   | ROUGHING MEASUREMENTS |        |    |
|-----------|-------------------------------|-----------------------|--------|----|
|           |                               | A                     | В      | С  |
| LFHST07SB | 1/2" Copper Sweat x 3/8" O.D. | 1-3/8"                | 2-1/4" | 1" |
|           |                               |                       |        |    |

## Specifications:

Chrome plated brass, heavy pattern supply stop valve with full turn brass stem with stufing box. Inlet shall be 1/2 inch sweat. Outlet shall be 3/8 inch compression. Supply stop shall be McGuire . Supply stop shall be recognized by authority and bear manufacturer