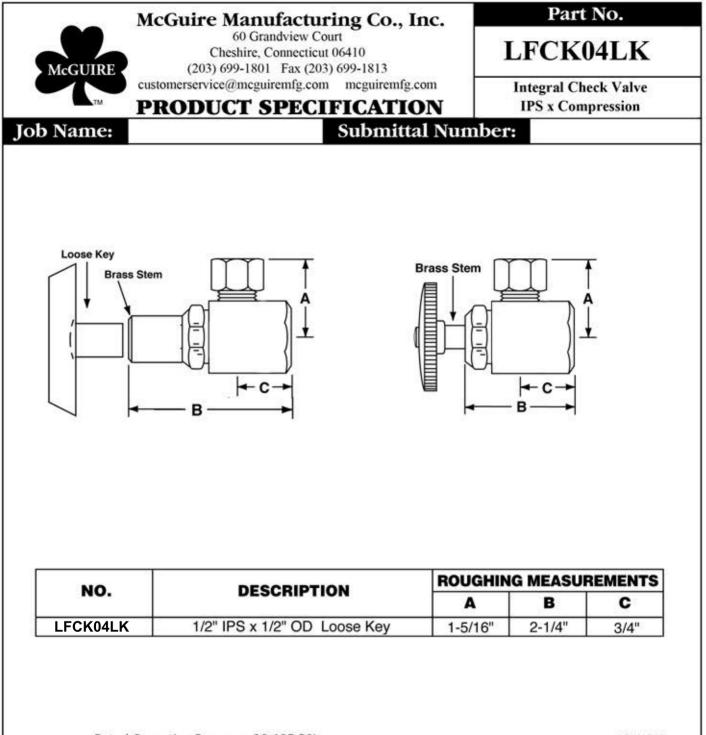

## LK designates Loose Key

See options and accessories section for details on product variations.

## **Specifications:**

Chrome plated brass supply stop valve with spring actuated integral check valve and full turn brass stem. Inlet shall be (3/8, 1/2) inch (IPS, sweat, compression). Outlet shall be (3/8, 1/2) inch (IPS, compression). Integral check supply stop valve shall be McGuire \_\_\_\_\_\_. Integral check supply stop valve shall be certified or recognized by testing authority and bear manaufacturer and testing mark.