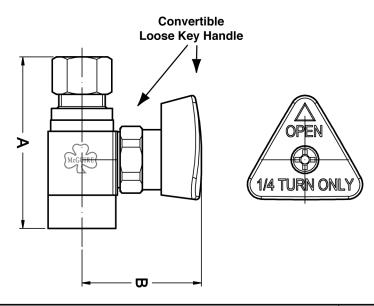

#### **PRODUCT SPECIFICATION**

Job Name:

Part No.

**LFBV2-12** 

Quarter-Turn Brass Ball Valve

**Submittal Number:** 

# Convertible™ II

## **Pipe X Compression**

| NO.      | Part Title                                                   | Α      | В       |
|----------|--------------------------------------------------------------|--------|---------|
| LFBV2-12 | Straight Stop, IPS x OD Chrome 1/2 IPS x 3/8 OD WH,Lead Free | 1-1/2" | 2-1/10" |