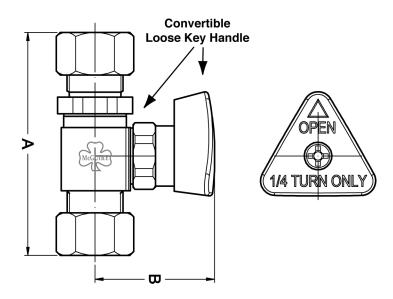

# Convertible™ II

## **Compression X Compression**

| NO.      | Part Title                                        | Α      | В      |
|----------|---------------------------------------------------|--------|--------|
| LFBV2-17 | Straight Stop,1/2 Nom Comp x 3/8 OD CP ,Lead Free | 1-1/2" | 2-1/2" |