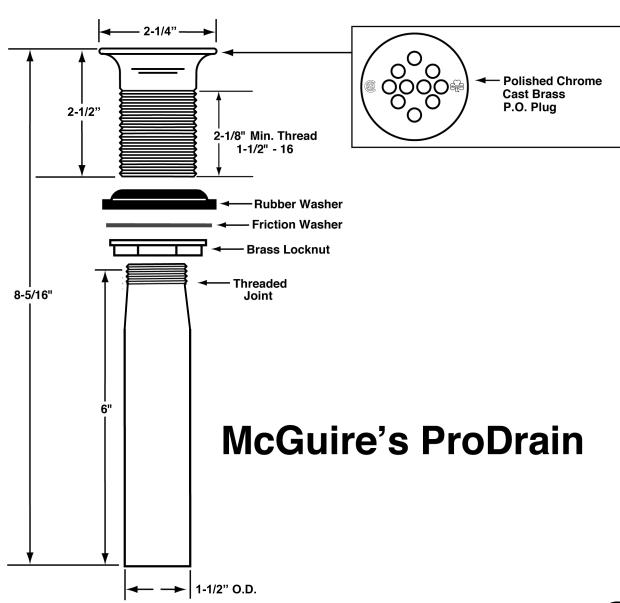

## ProDrain2

Grid Drain less overflow

**Submittal Number:** 

ASME A112.18.2/CSA B125.2

## **Specifications:**

Cast brass chrome plated grid drain less overflow with 17GA 1-1/2" x 6" seamless brass tailpiece, brass lock nut, heavy rubber basin washer and fiber friction washer. Drain shall be in compliance with CSA or other recognized testing authority and bear both manufacturer and testing mark.